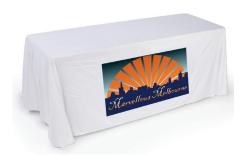

#### TABLE RUNNERS

Table runners are a simpler, yet effective way to market your display table at an afffordable price. The dye sublimated polyester fabric is washable and designed to drape across the front, top, and back of your trade show or exhibit table.