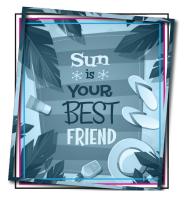

#### What Is Bleed?

Bleed is the portion of the product that will be trimmed off when it is cut to the final size.

#### Why Bleed?

Bleed ensures continuation of colors, images, and designs past the final trim size to prevent imperfections from possible cutting shift. We require all artwork be built with at least 0.125 inch bleed to all sides. We automatically trim the bleed off each edge, which will result in the desired trim size.

### Edge of Page/Crop (magenta)

Everything outside this line will be trimmed off.

#### Margin (cyan)

All critical elements (text, images, logos, etc.) should be kept inside this line.

Ensure all elements are straight and square for a straight cut.

Make sure to extend the background images or colors to the bleed, or you may see a white border once trimmed.