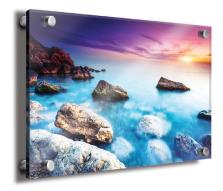

#### **METAL WALL PRINTS**

Metal wall prints are printed on aluminum panels with gloss white coating that is scratch and faderesistant. These are available in all shapes and sizes and come with either mounting tape or standoffs for an off-the-wall modern look.