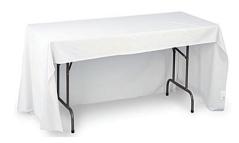

#### **TABLECLOTHS**

Tablecloths are a great way to step up your trade show, exhibit, or presentation tables. The polyester dye sublimated fabric is washable and available in an open or closed back. The 6-ft tablecloths are designed to drape over a 72" x 30" x 30" display table.