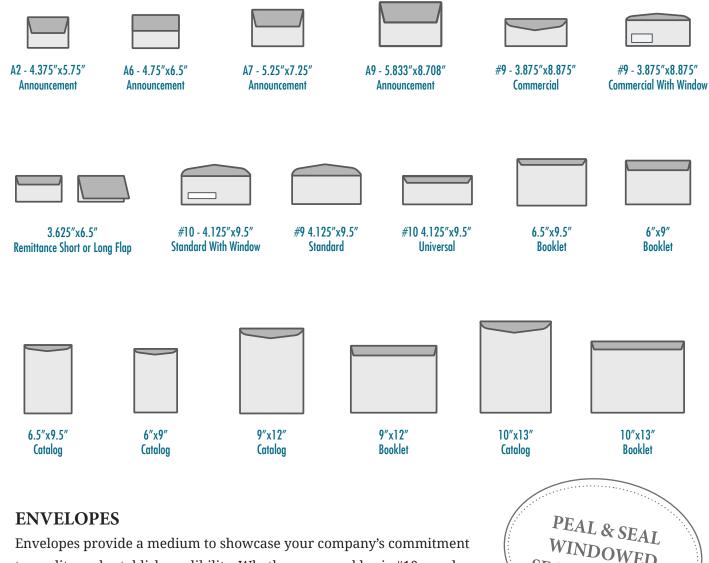

#### **DOOR HANGERS**

With door hangers, you will have an effective marketing tool as well as an efficient way to relay information.

to quality and establish credibility. Whether you need basic #10 envelopes or a custom size, we offer a variety of envelope sizes, options and orientations to meet your needs. Our envelopes also work for variable data printing and mailing.