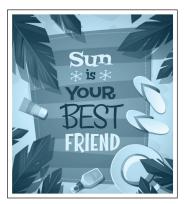

#### **Resolution:**

All file formats must have a *minimum* of 300 dpi (dots per inch) resolution. Pictures created and printed high resolution will print clear. Images designed for the web have a low resolution of 72 dpi, which will cause the image to be jagged and blurred.