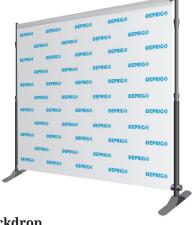

#### **BACKDROPS**

Customized backdrops are ideal as a portable option for any indoor display or photoshoot. The curl-free edges include pole pockets, where 1.625" telescoping poles are inserted and adjusted to the desired size. Our step-and-repeat backdrops are available in a 9 oz. wrinkle-free fabric or a 8.8 oz. tension fabric.