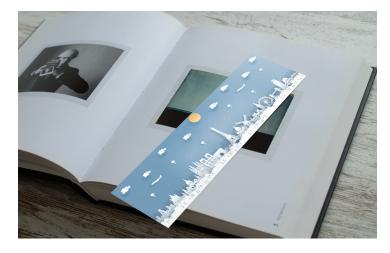

#### **BOOKMARKS**

Custom bookmarks make ideal promotional items or gifts for any occasion. Personalize your bookmark size and ensure your business stays front of mind.