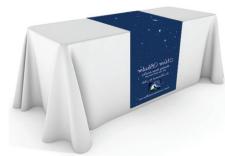

#### TABLE RUNNERS

Table runners are a simpler, yet effective way to market your display table at an afffordable price. The dye sublimated polyester fabric is washable and designed to drape across the front, top, and back of your trade show or exhibit table.