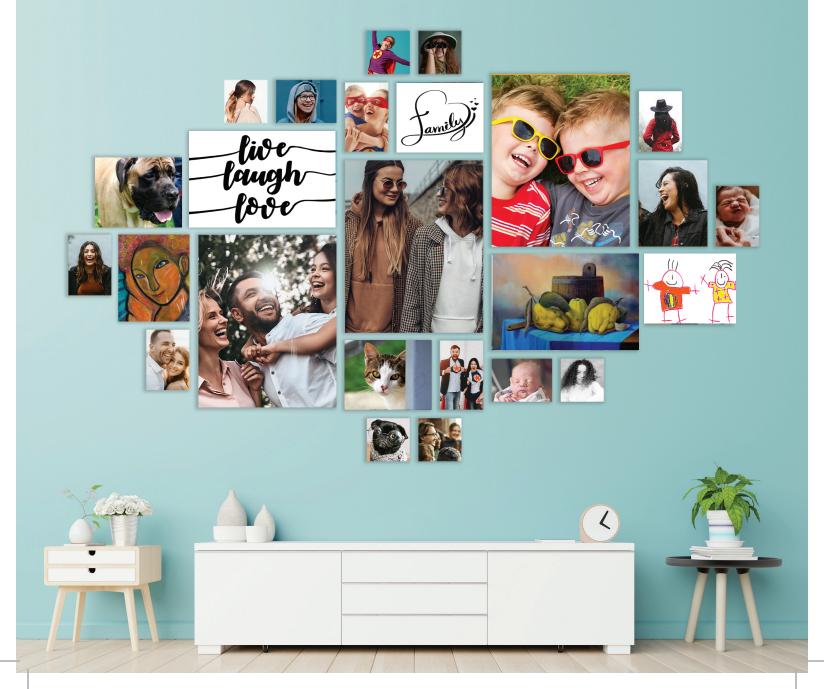

# YOUR PHOTOS. EASY LAYOUTS. NEXT DAY.

# photowall

#### **METAL WALL PRINTS**

Metal wall prints are printed on aluminum panels with gloss white coating that is scratch and faderesistant. These are available in all shapes and sizes and come with either mounting tape or standoffs for an off-the-wall modern look.

#### **MOUNTED WALL PRINTS**

Mounted wall prints will liven up any room. They are printed on high quality archival materials and mounted with standoff hardware.

#### **CANVAS PRINTS**

Canvas prints are great for displaying photos for personal or business use. They are an eye-catching way to show off your favorite photos. Not only do they liven up any space, they're an artistic way to update a room.